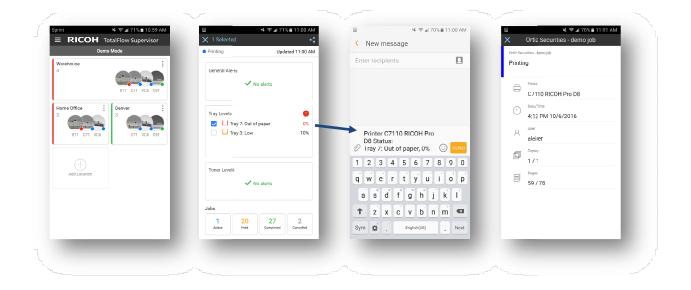

### **Enhancements in this Version 1.2 Release**

- Define and view printers by groups and manage a large number of printers across multiple locations.
- Utilize the camera on the device to apply a custom image for each printer, select an image from the photo gallery on the device, or chose from a selection of Ricoh provided images.
- Select alerts and share those via text messaging or email with contacts on the device. Message is pre-populated with the device name and alert status.
- Preview job information including time submitted, number of copies and pages.

## At-a-glance

- Enables mobile monitoring of printing devices and jobs
- Leverages simple to use user interface
- Connects operations managers and their printers wherever their work takes them
- Works with non-Ricoh printers, although support levels may vary.
- Cuts downtime by empowering print operations managers to quickly identify and solve problems
- Lays groundwork for future innovations in mobile print shop management as updates roll out
- Provides above capabilities via no-charge, easy to download app for iOS and Android
- Requires no additional hardware or software to function